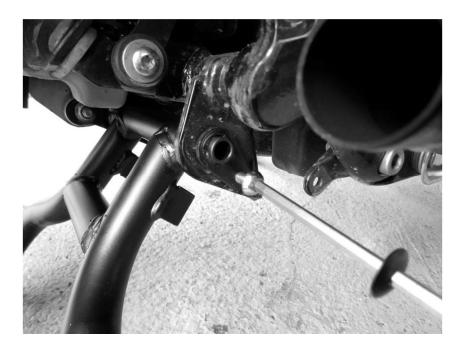

3. Grease the pivot pin and slide through the mounting points on the frame and through stand bushes

4. Locate bush with slipped button head bolt

- 5. Fit the spring pivot screw to the frame after removing the plastic hole plug
- 6. Fit the spring to the pivot screw and loop on stand. It will be easier to fit the spring in the fully retracted position
- 7. Fit the stop rubber to the hole in the left hand silencer
- 8. On after-market exhausts you may need a stop bracket for the stop rubber. This fits to the inside of the left hand rear foot rest bolt bracket - may have to be bent to fit depending on the type of exhaust.
- 9. Refit the silencer (T100 only)
- 10. You may have to reposition the silencer clamp bolt slightly to prevent fouling the stand spring