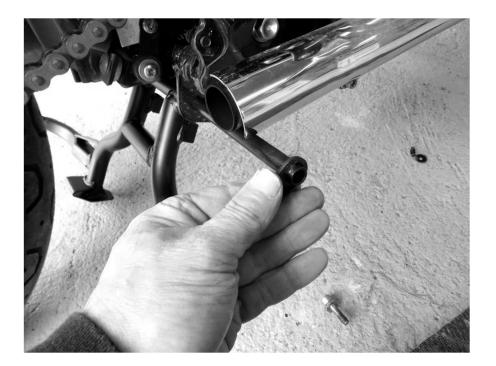

3. Grease the pivot pin and slide through the mounting points on the frame and through stand bushes

4. Locate bush with slipped button head bolt

- 5. Fit the spring pivot screw to the frame after removing the plastic hole plug
- 6. Fit the spring to the pivot screw and loop on stand. It will be easier to fit the spring in the fully retracted position
- 7. Fit the stop rubber to the hole in the left hand silencer
- 8. On after-market exhausts you may need a stop bracket for the stop rubber. This fits to the inside of the left hand rear foot rest bolt bracket - may have to be bent to fit depending on the type of exhaust.
- 9. Refit the silencer (T100 only)
- 10. You may have to reposition the silencer clamp bolt slightly to prevent fouling the stand spring